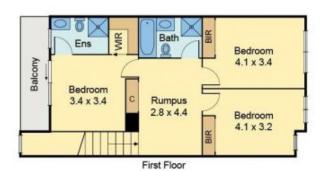

## 3 Rhynhurst Street Clyde North VIC

Located in the sought-after Aspen on Clyde Estate only a short distance to Evica Road Reserve Playground & Aspen Community Basketball Court and

shopping centres. This modern two-story townhouse welcomes you with a generous living room downstairs and a fully equipped kitchen. The upstairs comes with 3 bedrooms in good size and the master bedroom with ensuite and an exclusive balcony. The remaining two bedrooms are complete with built in robes and serviced by a family bathroom. The other features include a study nook, garage and separated toilet downstairs.

## 3 Rhynhurst Street, Clyde North

All measurements are in metres. This plan is not to scale and provided as marketing material. All measurements are approximate and for illustrative purposes only. We make no guarantee of the accuracy of the plan, and you should independently determine the suitability of the property for your requirements.