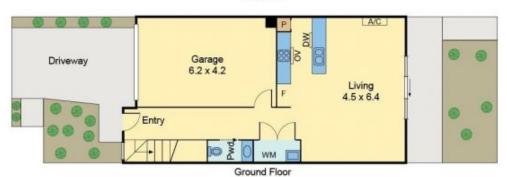

## 3 Rhynhurst Street Clyde North VIC

Located in the sought-after Aspen on Clyde Estate only a short distance to Evica Road Reserve Playground & Aspen Community Basketball Court and

shopping centres. This modern two-story townhouse welcomes you with a generous living room downstairs and a fully equipped kitchen. The upstairs comes with 3 bedrooms in good size and the master bedroom with ensuite and an exclusive balcony. The remaining two bedrooms are complete with built in robes and serviced by a family bathroom. The other features include a study nook, garage and separated toilet downstairs.

## 3 Rhynhurst Street, Clyde North

All measurements are in metres. This plan is not to scale and provided as marketing material. All measurements are approximate and for illustrative purposes only. We make no guarantee of the accuracy of the plan, and you should independently determine the suitability of the property for your requirements.