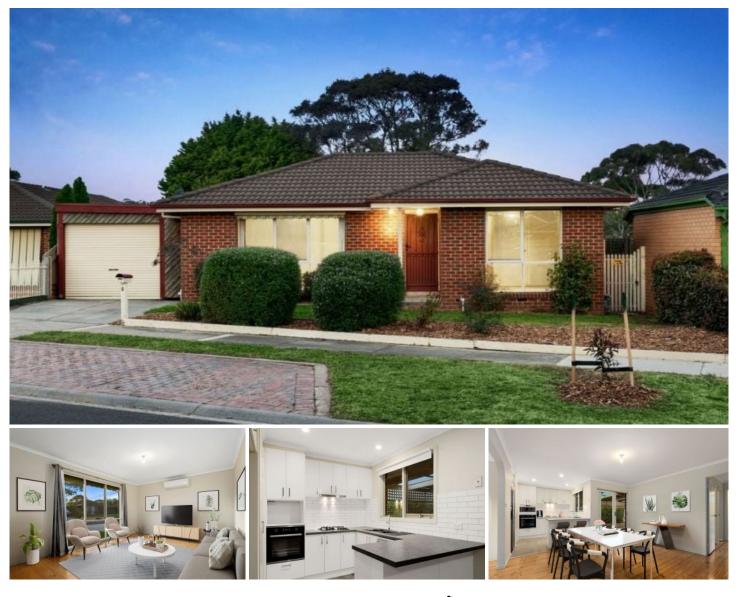

## 8 Mitre Crescent Berwick VIC

Located in one of Berwick's finest estate; Timbarra Estate. Conveniently

located with schools, shops, public transport at your fingertips.

There is so much to love about this property, including:

? Four bedrooms, all with built in robes

? Master bedroom features a walk in robe, ceiling fan and ensuite

? open plan kitchen with pantry

? Two separate spacious living areas

? Ducted heating throughout, air conditioning unit and ceiling fans for yearround comfort 4 🎮 2 🚔 2 🛱