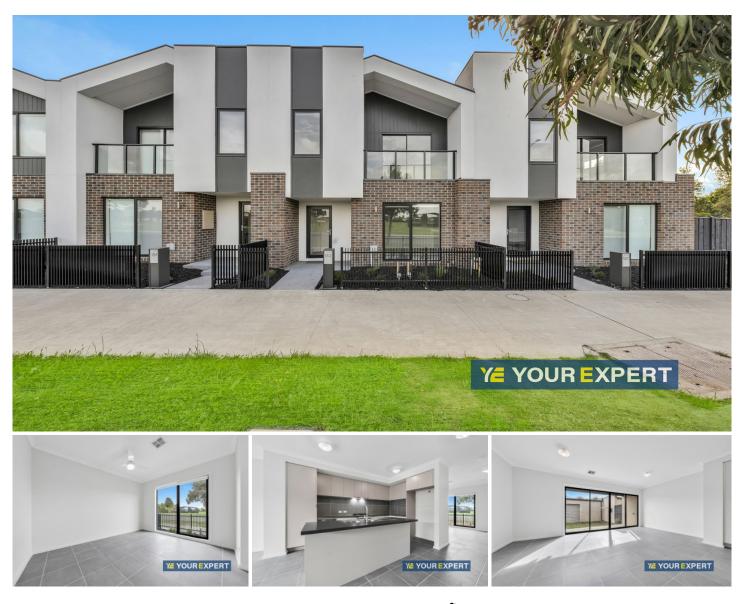

## 152 Bridge Road Officer VIC

Discover your dream home in the heart of Officer at this exquisite townhouse - a testament to modern luxury and convenience. Set on a prime position, the property is bathed in an abundance of natural light, creating a warm and inviting atmosphere.

Situated in a very sought-after location, the home features a generous lounge at entry, spacious meals/second living area with adjoining kitchen equipped with stainless appliances, gas cooktop, oven, dishwasher and quality benchtop.

There is also an extra powder room (3rd toilet) downstairs for added convenience and a separate laundry along with storage space. The sun-drenched living area area overlooks the private courtyard perfect for barbeques,