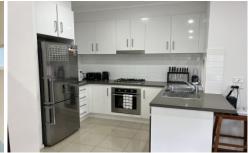

3 bedrooms, master with full ensuite and His and Her WIR's.

Spacious kitchen with quality appliances, dishwasher and plenty of storage space.

2 living areas including the formal lounge and family plus a separate dining area.