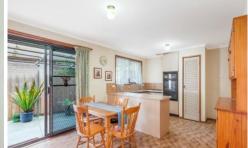

- 3 good size bedrooms,
- bathroom with separate shower and bath
- 3 brand new split system (heating and cooling)
- large kitchen with gas cook-top and wall oven
- an expansive formal lounge

For full version visit the website