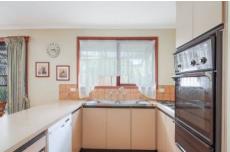

- 3 good size bedrooms,
- bathroom with separate shower and bath
- 3 brand new split system (heating and cooling)
- large kitchen with gas cook-top and wall oven
- an expansive formal lounge

For full version visit the website