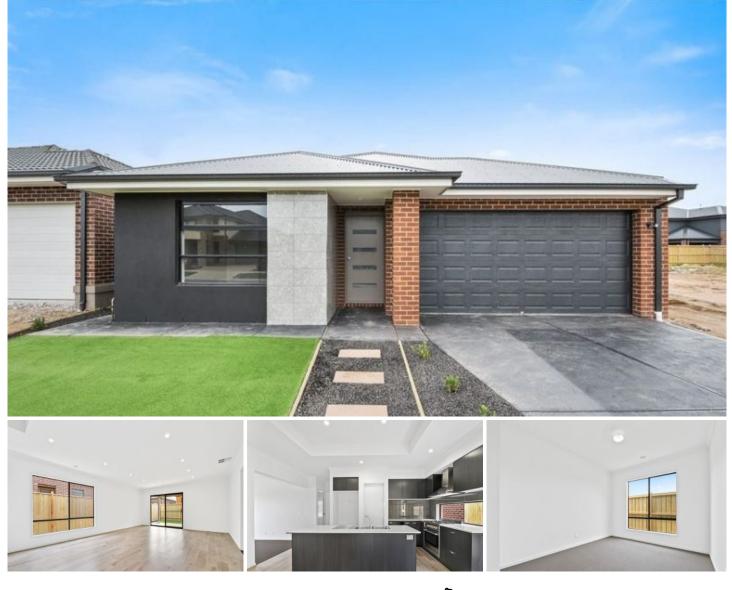

## 17 Orpington Drive Clyde North VIC

This 4 bedroom home has entry that leads to front living area. Kitchen with marble benchtops, 900mm stainless steel oven and cooktop, overlooking the dining and second living area. Master bedroom with BIR and ensuite with double vanity and decent size shower. All remianing bedroom has BIRs. Main bathroom , plus a seperate toilet and powder room. DLUG and easy to maintain front and rear yard.

## 4 🎮 2 🚔 2 🛱

Type : House

View : https://www.yere.com.au/lease/vic/south-east/cly de-north/residential/house/7768359

Caroline Phillips 03 8578 5700