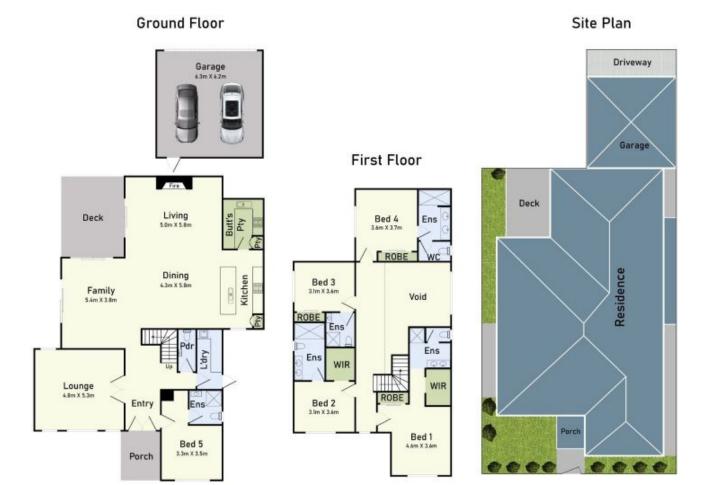

## 3 Savile Place Narre Warren VIC

Viewing is essential to fully appreciate the quality of this unique family home! Surrounded by a lovely neighborhood, this 7-year-old quality-built property is brimming with features! Presenting a unique & spacious floorplan that includes four separate living areas, 5 bedrooms with their own ensuites & walk/built-in robes, an open plan modern kitchen and butler pantry with 2nd kitchen setup, and a low maintenance backyard!

This feature-packed home has so much to offer, including:

- ? High ceilings are a standout feature downstairs
- ? Five spacious bedrooms, all with walk/built-in robes, and own private ensuite!
- ? One Master bedroom downstairs, perfect setup for your parents or guests

## 3 Savile Place Narre Warren

\* Dimensions are approximate and for illustrative purposes only