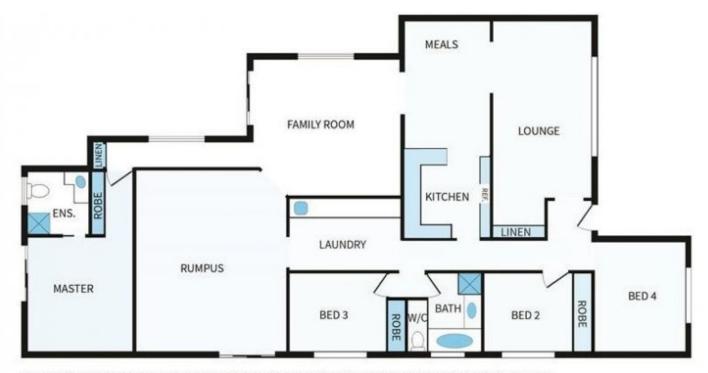

4 good sized bedrooms with the master situated to the rear of home with a built in robe and full ensuite. The other 3 bedrooms share the main bathroom and all include built in robes.

Outside there is a fantastic undercover entertaining area leading out the good sized backyard yard for the kids to play and pets to run around. The expansive driveway

## 4 🛤 2 🚔 2 🚘

Type : House

View : https://www.yere.com.au/lease/vic/south-east/pak enham/residential/house/7757863

Winnie Zhou 03 8578 5700

For full version visit the website

This plan is for illustrative purposes only. No responsibility can be taken by the artist or agent for any discrepanices. © Photojennik 2017