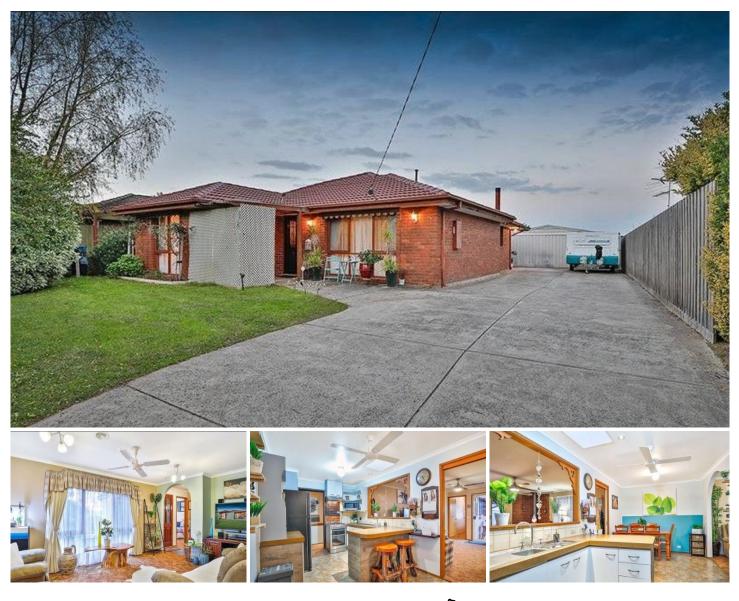

## 74 Barrington Drive Pakenham VIC

Situated on a big block and located close to the Pakenham's Town centre, close to Schools, Child Care Centres, train Station and with easy access to the M1 Freeway, this excellent property is within close proximity to everything one will need. With 4 bedrooms and 3 separate living areas there is plenty of space for the whole family.

4 good sized bedrooms with the master situated to the rear of home with a built in robe and full ensuite. The other 3 bedrooms share the main bathroom and all include built in robes.

Outside there is a fantastic undercover entertaining area leading out the good sized backyard yard for the kids to play and pets to run around. The expansive driveway