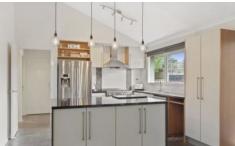

Comprising of 3 good size bedrooms and 2 bathrooms, this fantastic house boasts: -

Master bedroom with large mirrored robe & ensuite Modern kitchen with 900mm appliances & 40mm granite bench tops overlooking spacious family/ meals area featuring cathedral ceilings Formal lounge Ducted heating & split system air con