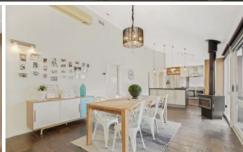

Comprising of 3 good size bedrooms and 2 bathrooms, this fantastic house boasts: -

Master bedroom with large mirrored robe & ensuite Modern kitchen with 900mm appliances & 40mm granite bench tops overlooking spacious family/ meals area featuring cathedral ceilings Formal lounge Ducted heating & split system air con