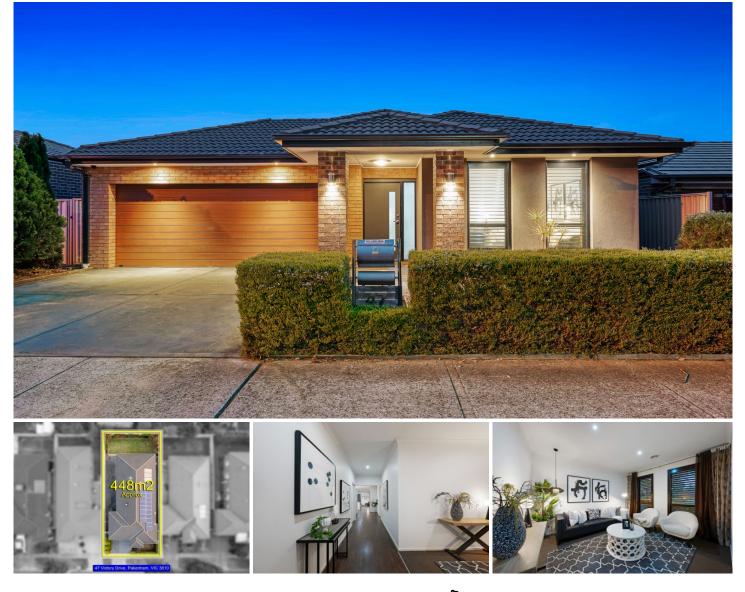

## 47 Victory Drive Pakenham VIC

YERE proudly presents this gorgeous North facing family friendly home built by Burbank Homes in one of the prime pockets of Pakenham.

Whether you are looking for a first home, upgrading, or looking for a perfect investment, look no further than this beauty.

Discover the epitome of refined living that harmoniously blends indoor and outdoor spaces, offering an unparalleled living experience.

Situated in one of the most conveniently located Edenbrook Estate of Pakenham, this home offers all the conveniences of life.

## For full version visit the website

| 4 🍋 | 2 🚔 | 2 🚘 |
|-----|-----|-----|
|-----|-----|-----|

| Туре      | : House                                       |
|-----------|-----------------------------------------------|
| Price     | : \$ 720,000                                  |
| Land Size | : 448 sqm                                     |
| View      | : https://www.yere.com.au/sale/vic/south-east |