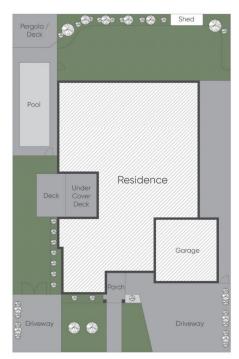

5 **4** 2 **4** 2 **4** 

Type: House

View: https://www.yere.com.au/lease/vic/south-east/pak

enham/residential/house/7752244

Saloni Lalseta 03 8578 5700

For full version visit the website

Site Plan

N

The site plan and floor plan are not to scales. Measurements are indicative and in metres. Bushes and trees area placed for illustration purpose plans should not be relied on Interested parties should make and rely on their own enguines **Produced by www.realbixelbhotography.com.a**