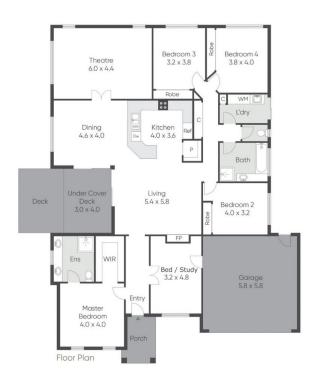

Inside, the feeling of space created by the wide entrance and abundant light continues as you make your way to the central family living. At the heart of the home, the modern kitchen features stainless steel appliances, caesar stone bench tops, ample preparation and storage space, walk in pantry and a supersized breakfast bar to accommodate the whole family. Adjacent to this, the family space incorporates a sitting area to one side, and dining area to the other, both leading to the undercover Alfresco via

5 **4** 2 **4** 2 **4** 

Type: House

View: https://www.yere.com.au/lease/vic/south-east/pak

enham/residential/house/7752244

Saloni Lalseta 03 8578 5700

For full version visit the website

Site Plan

N

The site plan and floor plan are not to scales. Measurements are indicative and in metres. Bushes and trees area placed for illustration purpose plans should not be relied on Interested parties should make and rely on their own enguines **Produced by www.realbixelbhotography.com.a**