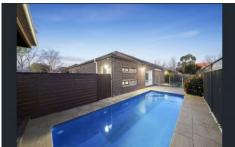

Inside, the feeling of space created by the wide entrance and abundant light continues as you make your way to the central family living. At the heart of the home, the modern kitchen features stainless steel appliances, caesar stone bench tops, ample preparation and storage space, walk in pantry and a supersized breakfast bar to accommodate the whole family. Adjacent to this, the family space incorporates a sitting area to one side, and dining area to the other, both leading to the undercover Alfresco via