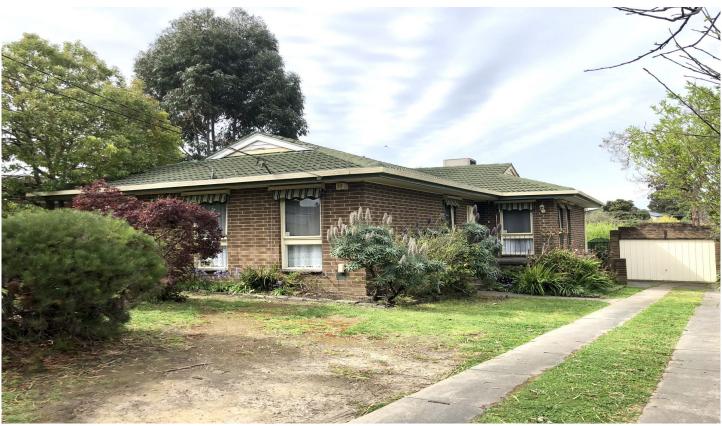

## 8 Yarana Street Ferntree Gully VIC

Minutes away from the Fairhills High school and Kent Park Primary School and Westfield Knox, this charming brick family home offers L-Shaped Lounge/Dining room, Kitchen equipped with gas stove, oven and range hood, four bedrooms with built-in robes, the master bedroom has an Ensuite including toilet and centrally located family bathroom is well designed to allow simultaneous use, separate toilet, separate bathroom and partitioned Shower room.

The other features include ducted heating and evaporative cooling, the laundry with outside access door, single lock garage and more.

4 📭 2 🔓 2 😭

Type: House

View: https://www.yere.com.au/lease/vic/east/ferntree-g