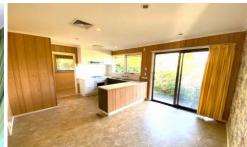

## 8 Yarana Street Ferntree Gully VIC

Minutes away from the Fairhills High school and Kent Park Primary School and Westfield Knox, this charming brick family home offers L-Shaped Lounge/Dining room, Kitchen equipped with gas stove, oven and range hood, four bedrooms with built-in robes, the master bedroom has an Ensuite including toilet and centrally located family bathroom is well designed to allow simultaneous use, separate toilet, separate bathroom and partitioned Shower room.