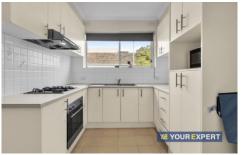

### Features include:

- Spacious living room at entrance with lots of natural light
- Kitchen with ample of storage, quality appliances and adjacent to the dining area
- Two large bedrooms with built-in-robes
- Roller blinds to windows
- Modern bathroom with laundry facilities
- Separate toilet
- Floorboards throughout for convenience