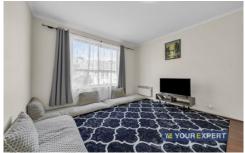

### Features include:

- Spacious living room at entrance with lots of natural light
- Kitchen with ample of storage, quality appliances and adjacent to the dining area
- Two large bedrooms with built-in-robes
- Roller blinds to windows
- Modern bathroom with laundry facilities
- Separate toilet
- Floorboards throughout for convenience