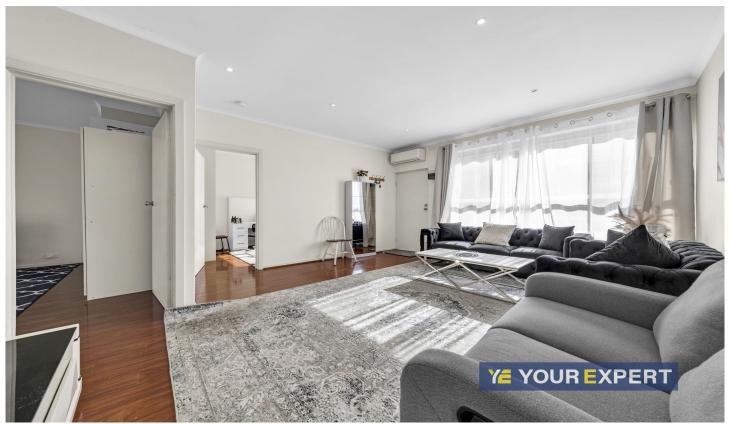

#### 9/153 Princes Highway Dandenong VIC

This fully updated apartment is centrally located and is within walking distance to all amenities and bang opposite Woolworths. Few minutes away from Dandenong Plaza, market, hospital, restaurants, cafes, shops, public transport and major roads.

### Features include:

- Spacious living room at entrance with lots of natural light
- Kitchen with ample of storage, quality appliances and adjacent to the dining area
- Two large bedrooms with built-in-robes
- Roller blinds to windows
- Modern bathroom with laundry facilities
- Separate toilet
- Floorboards throughout for convenience