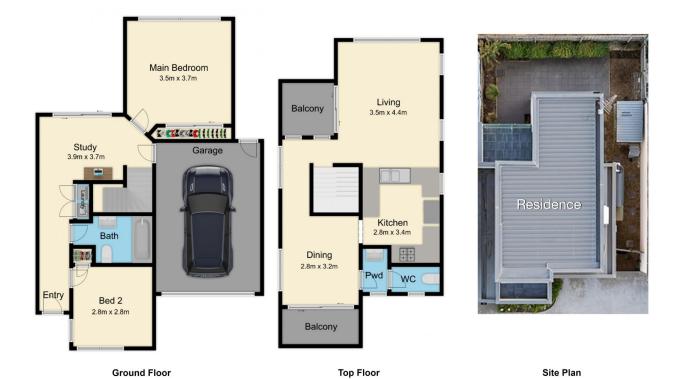

Downstairs boasts a study area and two generously sized

2 📭 1 🖺 1 🖨

Type: Townhouse Price: \$598,000

**View :** https://www.yere.com.au/sale/vic/south-east/skye

/residential/townhouse/7737431

Asif Raees 03 8578 5700

Arif Akhlaqi 03 8578 5700

For full version visit the website

The floor plan is not to scale. Areas and dimensions are approximate and therefore plan should only be used for illustrative purposes