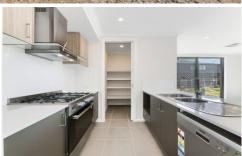

4 bedrooms, master with full ensuite, WIR, double vanities and bigger shower

Open plan kitchen with high end appliances, stone benchtop, dishwasher, walk in pantry and plenty of storage space

One large open plan family/dining area to entertain families and friends throughout the year