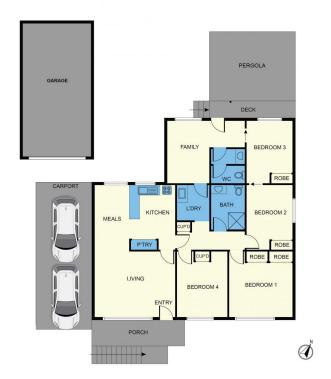

Walking distance to local schools, shops and public transport, this renovated home is ready for its new renter.

This impressive property features four bedrooms, one bathroom, two toilets, two car spaces with lounge and dining conveniently located off spacious kitchen, split-system heating/cooling in two of the four bedrooms, which all have built-in-robes. A second living area can

4 🕮 1 🚔 2 😭

Type: House

View: https://www.yere.com.au/lease/vic/east/ferntree-g

ully/residential/house/7736752

Caroline Phillips 03 8578 5700

For full version visit the website

Floor Plan Site Plan

The floor plan is not to scale. Areas and dimensions are approximate and therefore plan should only be used for illustrative purposes