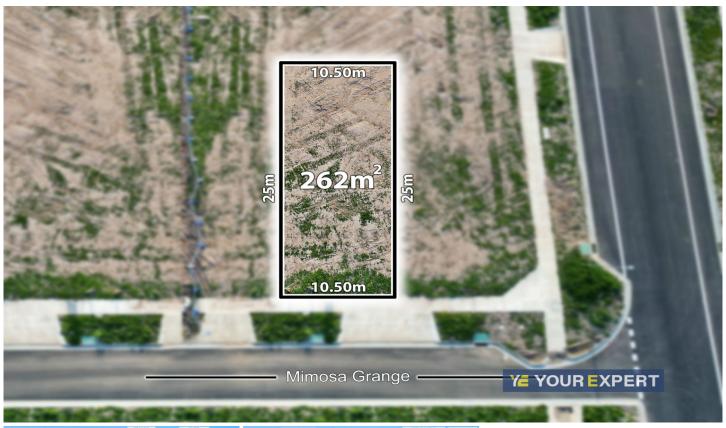

## 4 Mimosa Grange Clyde VIC

Are you looking for a perfect place to build your dream home? Look no further than this east facing block of 262m2 land in the sought-after One Bells in Clyde. Nestled in the heart of nature, Clyde's Surrounds provide true peace of mind. Say goodbye to over-crowded suburbs and traffic jams and say hello to a newfound tranquillity.

Type : Land Price : \$ 340,000 Land Size : 262 sqm

**View**: https://www.yere.com.au/sale/vic/south-east

/clyde/residential/land/7735623

Lin Zhang 03 8578 5700

Megha Dhingra 03 8578 5700

For full version visit the website