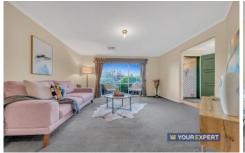

Step into a spacious and thoroughly maintained interior designed for modern living. The open-plan layout creates an easy flow between the living, dining and kitchen areas. Oversized windows saturate the space in natural light, giving it an inviting and warm ambiance.

The living area is spacious and inviting with a fireplace, contemporary kitchen and dining space that flows seamlessly to the outdoor area. The house includes ducted

For full version visit the website