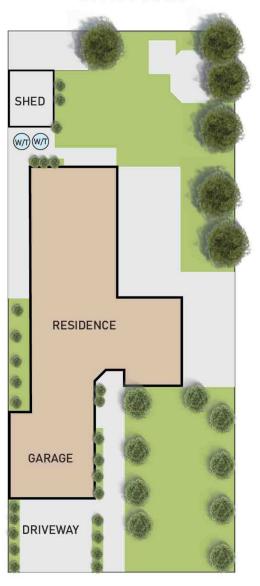

### SITE PLAN

#### 4 🕒 2 🔓 2 🖨

Type : House Price : \$ 886,000 Land Size : 754 sqm

View: https://www.yere.com.au/sale/vic/south-east

/berwick/residential/house/7727028

Lin Zhang 03 8578 5700

Arif Akhlaqi 03 8578 5700