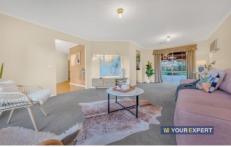

Step into a spacious and thoroughly maintained interior designed for modern living. The open-plan layout creates an easy flow between the living, dining and kitchen areas. Oversized windows saturate the space in natural light, giving it an inviting and warm ambiance.

The living area is spacious and inviting with a fireplace, contemporary kitchen and dining space that flows seamlessly to the outdoor area. The house includes ducted

For full version visit the website