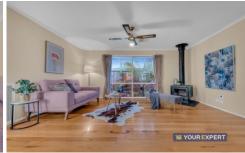

Step into a spacious and thoroughly maintained interior designed for modern living. The open-plan layout creates an easy flow between the living, dining and kitchen areas. Oversized windows saturate the space in natural light, giving it an inviting and warm ambiance.

The living area is spacious and inviting with a fireplace, contemporary kitchen and dining space that flows seamlessly to the outdoor area. The house includes ducted

For full version visit the website