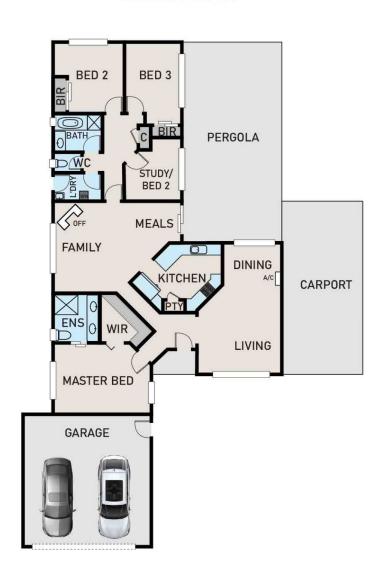

#### FLOOR PLAN

Step into a spacious and thoroughly maintained interior designed for modern living. The open-plan layout creates an easy flow between the living, dining and kitchen areas. Oversized windows saturate the space in natural light, giving it an inviting and warm ambiance.

The living area is spacious and inviting with a fireplace, contemporary kitchen and dining space that flows seamlessly to the outdoor area. The house includes ducted

For full version visit the website

#### 4 🕒 2 🔓 2 🖨

Type : House Price : \$ 886,000 Land Size : 754 sqm

View: https://www.yere.com.au/sale/vic/south-east

/berwick/residential/house/7727028

Lin Zhang 03 8578 5700

Arif Akhlaqi 03 8578 5700