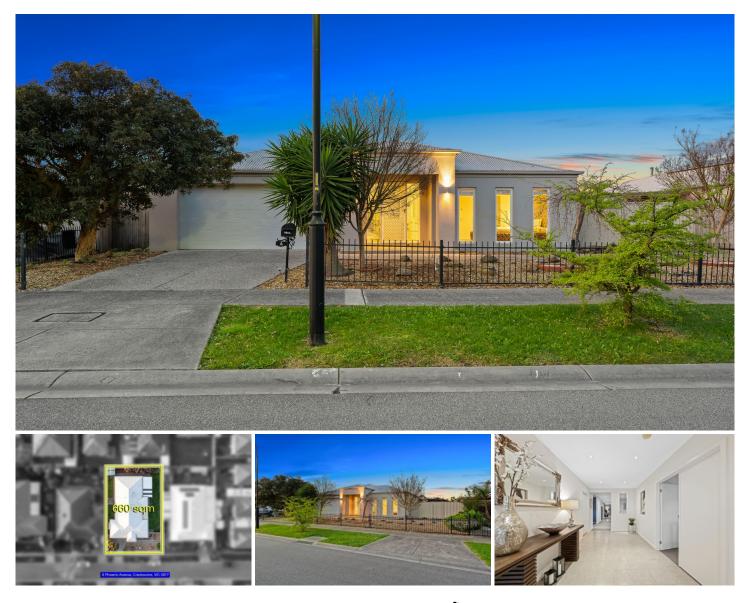

## 6 Phoenix Avenue Cranbourne VIC

This beautifully designed 4-bedroom single storey ex-display home well situated in the highly popular Park Avenue Estate, Cranbourne offers a perfect blend of modern luxury and comfortable living. Located in a desirable neighbourhood, this property is a testament to style, functionality, and convenience.

This home offers a contemporary façade and landscaped gardens welcome you inside with a wide entrance. This immaculate home is positioned on a neat 660sqm block of land and is filled with plenty of upgrades and features. Live the lifestyle of your dreams in this stunning family home offering three generous sized bedrooms plus study/ 4th bedroom. Spacious master bedroom features a WIRs & ensuite and double vanity with stone benchtop.

## For full version visit the website

| Туре      | : House                                       |
|-----------|-----------------------------------------------|
| Price     | : \$ 805,000                                  |
| Land Size | : 660 sqm                                     |
| View      | : https://www.yere.com.au/sale/vic/south-east |
|           | /cranbourne/residential/house/7726046         |