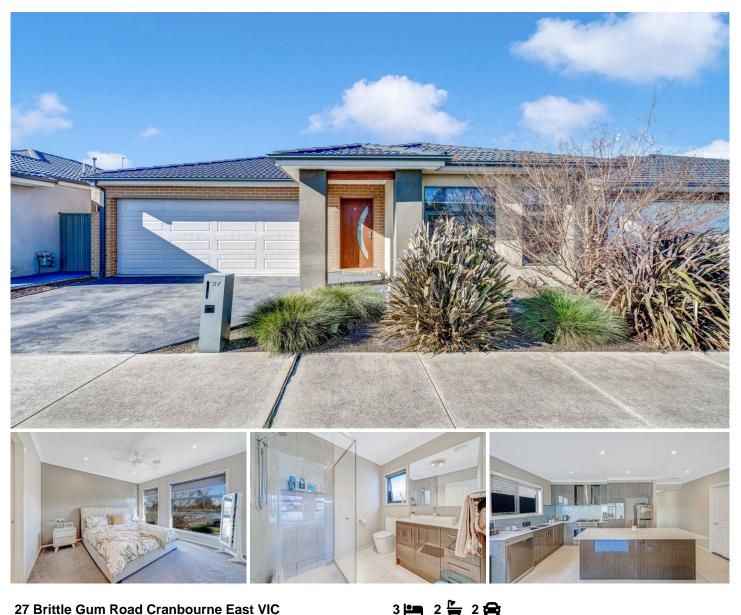

## 27 Brittle Gum Road Cranbourne East VIC

This lovely 3 bedroom home is located within walking distance to a great park, and very close to Casey Fields sporting complex, St Peters College and Cranbourne East Primary & Secondary. Only a short drive to Cranbourne Shopping Centre.

- Master with ensuite and robe
- Other large bedrooms with built in robes
- Open plan meals/living area
- Kitchen with stainless steel appliances and dishwasher
- Ducted heating
- Refrigerated cooling
- Double remote lock up garage
- Low maintenance backyard