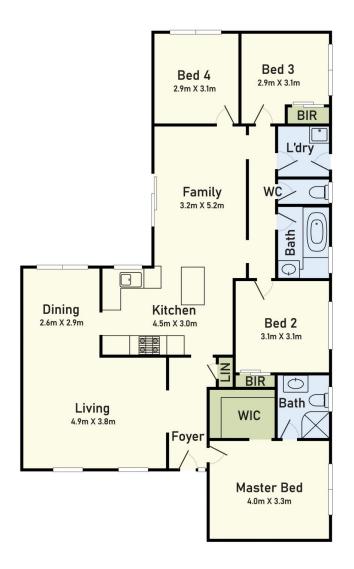

presenting this neat and cosy home, sitting in the great location in Berwick. Only a few minutes walking distance to Berwick Fields Primary school, local farmer's markets, parkland, bus stop; And Close to Berwick train station, Eden Rise Village Shopping centre, Federation University, Nossal High school, Chisholm Institute TAFE, Monash Health-Casey Hospital, Monash Freeway, princes Hwy and so on.

This brick veneer house with 4 bedrooms, 2 living rooms and 2 bathrooms set on a large block

### Boasting:

- Master bedroom with Walk in robe, fully ensuite, and

4 🚐 2 🔓 2 🗬

Type : House Land Size : 660 sqm

View: https://www.yere.com.au/lease/vic/south-ea

st/berwick/residential/house/7725339



Caroline Phillips 03 8578 5700

For full version visit the website

## Floor Plan

## Site Plan







453 Centre Road, Berwick, VIC 3806

\* Dimensions are approximate and for illustrative purposes only