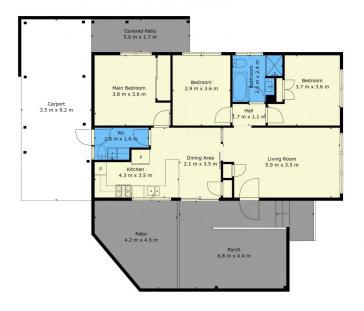

## 3 📭 1 🔓 2 😭

Type : Unit Price : \$ 750,000 Land Size : 321 sqm

View: https://www.yere.com.au/sale/vic/east/mulgr

ave/residential/unit/7724023

Samir Pabari 03 8578 5700

Lin Zhang 03 8578 5700

GROSS INTERNAL AREA FLOOR 1: 90 m2 EXCLUDED AREAS: COVERED PATIO: 8 m2, PATIO: 15 m2, PORCH: 27 m2 CARPORT: 33 m2 TOTAL: 90 m2

Floor Plan Site Plan

The floor plan is not to scale. Areas and dimensions are approximate and therefore plan should only be used for illustrative purposes