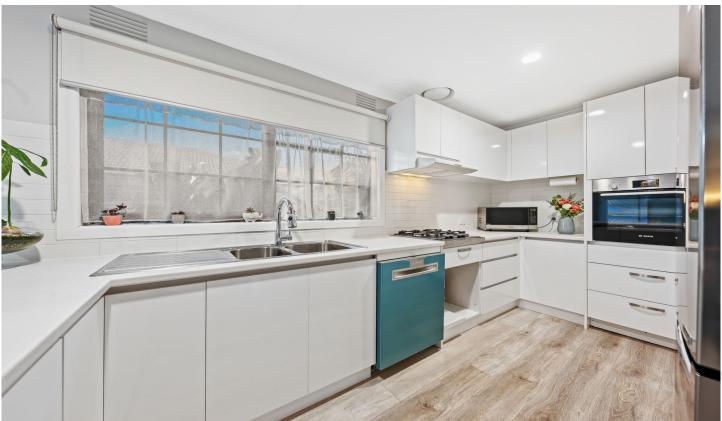

A contemporary showstopper, the kitchen bristles with glossy cabinetry, top of the range stainless-steel appliances, including a gas cooktop, oven, rangehood and

For full version visit the website