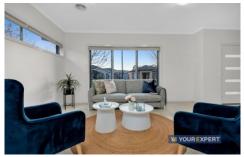

The living area is spacious and inviting, with a contemporary kitchen and a dining space that flows seamlessly to the outdoor area. The house boasts ducted heating, split system cooling for comfort and convenience.