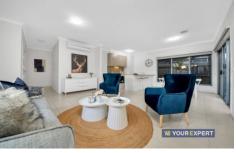

The living area is spacious and inviting, with a contemporary kitchen and a dining space that flows seamlessly to the outdoor area. The house boasts ducted heating, split system cooling for comfort and convenience.