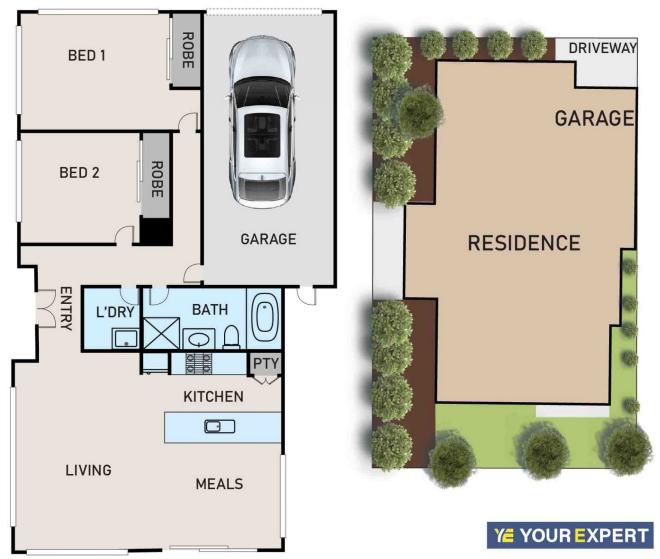

This property has everything you need and more, with two generous bedrooms, one sleek bathroom, and a single car space. The unit is set on a nice location with a beautiful yard that's perfect for relaxing or entertaining.

The living area is spacious and inviting, with a contemporary kitchen and a dining space that flows seamlessly to the outdoor area. The house boasts ducted heating, split system cooling for comfort and convenience.

### FLOOR PLAN

### SITE PLAN

## 1 METRO CIRCUIT, BERWICK

\* DIMENSIONS ARE APPROXIMATE AND FOR ILLUSTRATIVE PURPOSES ONLY