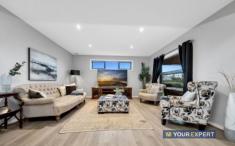

As you enter the home, you will be impressed by the high ceilings, the polished floorboards, and neutral tones. The open-plan kitchen, dining and living area is the hub of the home, where you can enjoy cooking, eating, and relaxing with your family and friends. The kitchen boasts quality appliances, stone benchtops, a walk-in pantry, and a breakfast bar. The dining area has sliding doors that lead to the large alfresco area, where you can entertain all year round. The formal lounge and dining room provide a