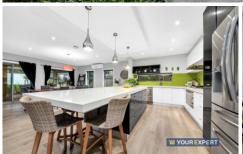

As you enter the home, you will be impressed by the high ceilings, the polished floorboards, and neutral tones. The open-plan kitchen, dining and living area is the hub of the home, where you can enjoy cooking, eating, and relaxing with your family and friends. The kitchen boasts quality appliances, stone benchtops, a walk-in pantry, and a breakfast bar. The dining area has sliding doors that lead to the large alfresco area, where you can entertain all year round. The formal lounge and dining room provide a