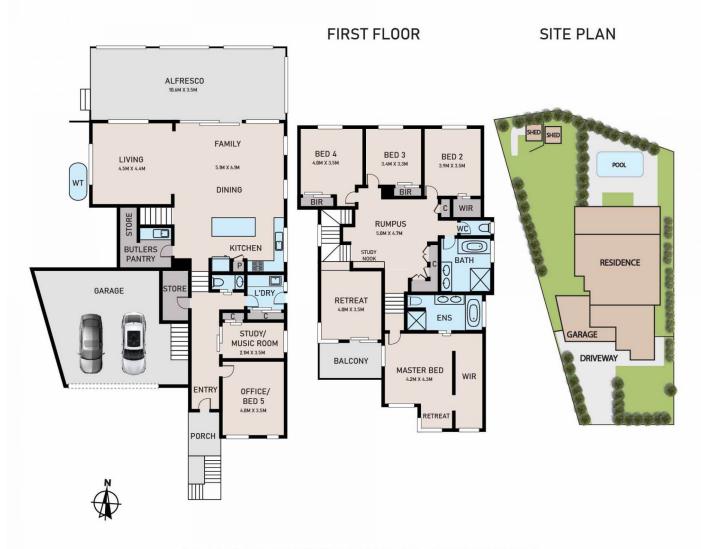

## **GROUND FLOOR**

## 4 EAGLEHAWK DRIVE, BERWICK

\* DIMENSIONS ARE APPROXIMATE AND FOR ILLUSTRATIVE PURPOSES ONLY