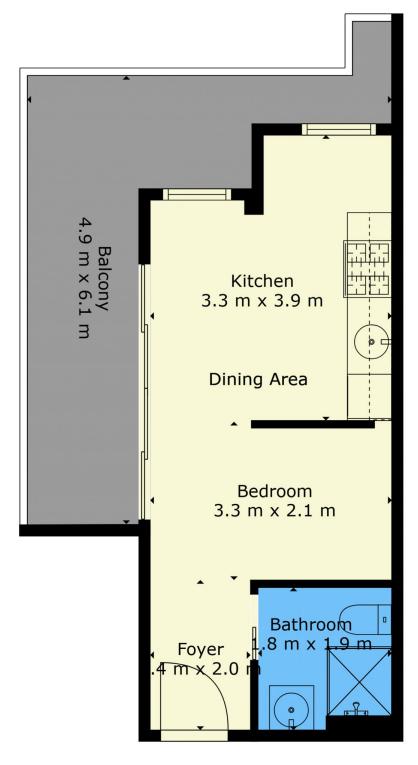

Floor Plan

GROSS INTERNAL AREA FLOOR 1: 25 m2 EXCLUDED AREAS: BALCONY: 13 m2

TOTAL: 25 m2

This Floor Plan Is Not To Scale. Areas And Dimensions Are Approximate And Therefore Plan Should Only Be Used For Illustrative Purposes