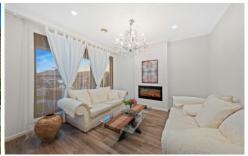

Upon entrance, the warmth of the expansive formal area greets you, bathed in an abundance of natural light, spacious sitting, a chandelier, wall electric fireplace and beautiful sheer curtains enhances the beauty of the space.