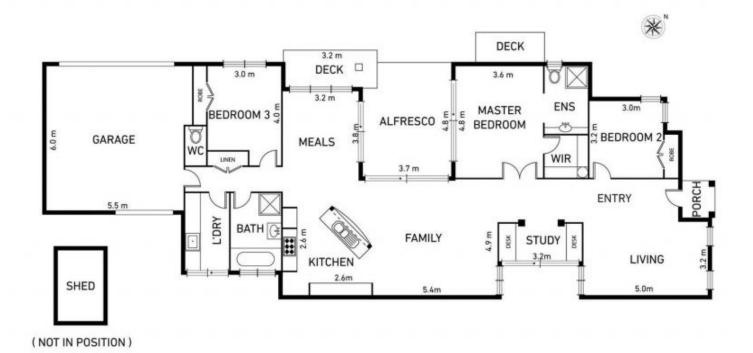

## 21 Jamieson Way Berwick VIC

Vogue design and maintenance free courtyard garden feature with this spacious and modern residence.

Approximately 19 squares of living featuring striking timber floored entry with bulkhead ceiling opens to a spacious formal lounge. Three double bedrooms, ensuite and walk in robe to master, study area with his and hers built in desks overlooking light-well aviary. Superb fully fitted central kitchen displaying stainless steel appliances, ample storage, dishwasher and island bench, large family room, separate tiled meals area opening to covered Alfresco outdoor entertaining patio.

## For full version visit the website

https://www.yere.com.au

DSCLAIMER: This plan is for illustration purposes only. We accept no responsibility & disclaim all liability in respect of any errors, amissions or inoccuracies contained in this document. Prospective purchases thould make their own enquiries to verify the information contained in this document.