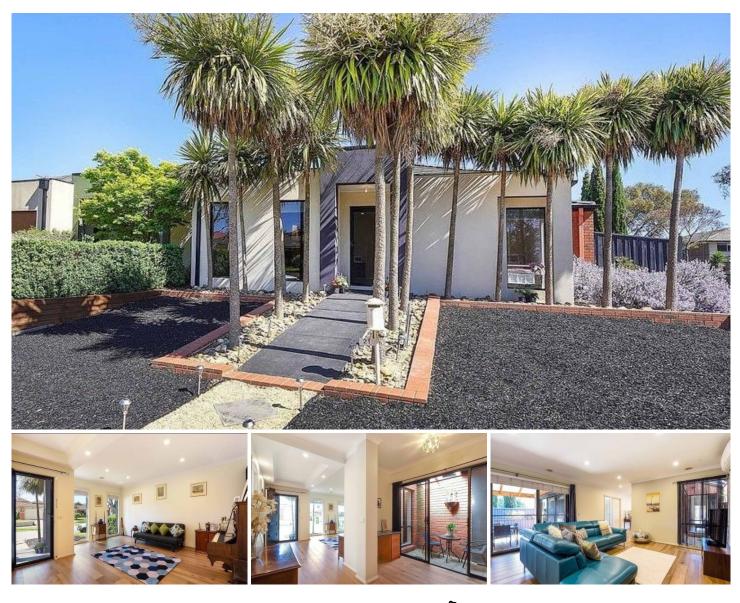

## 21 Jamieson Way Berwick VIC

Vogue design and maintenance free courtyard garden feature with this spacious and modern residence.

Approximately 19 squares of living featuring striking timber floored entry with bulkhead ceiling opens to a spacious formal lounge. Three double bedrooms, ensuite and walk in robe to master, study area with his and hers built in desks overlooking light-well aviary. Superb fully fitted central kitchen displaying stainless steel appliances, ample storage, dishwasher and island bench, large family room, separate tiled meals area opening to covered Alfresco outdoor entertaining patio.

Ducted heating, airconditioning, double garage with remote and direct home entry.

## 3 🛤 2 🚔 2 🚘

Type : House

View : https://www.yere.com.au/lease/vic/south-east/ber wick/residential/house/7703169

Winnie Zhou 03 8578 5700