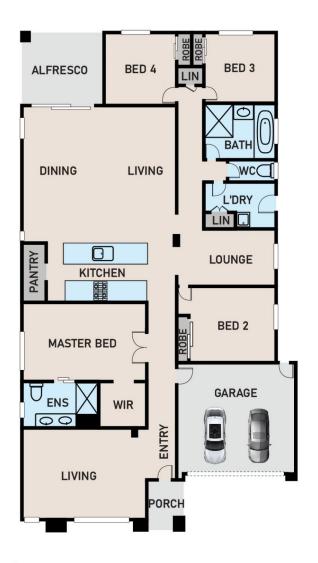

### Floor Plan

#### 113 Greendale Boulevard Pakenham VIC

Introducing the Perfect Family Home - A Stunning 4-Bedroom House located in prime pockets of Pakenham!

Nestled within a picturesque neighbourhood, this exceptional 4-bedroom with 3 living areas, 2 bathroom and double car garage, embodies the essence of comfort and modern day living. Boasting a harmonious blend of sophisticated design, spacious interiors, and outdoor serenity, this property is an invitation to create cherished memories for years to come.

#### 4 🕒 2 📛 2 🖨

Type : House Price : \$ 770,000 Land Size : 528 sqm

View : https://www.yere.com.au/sale/vic/south-east

/pakenham/residential/house/7701142

Rachhpal Singh 03 8578 5700

Megha Dhingra 03 8578 5700