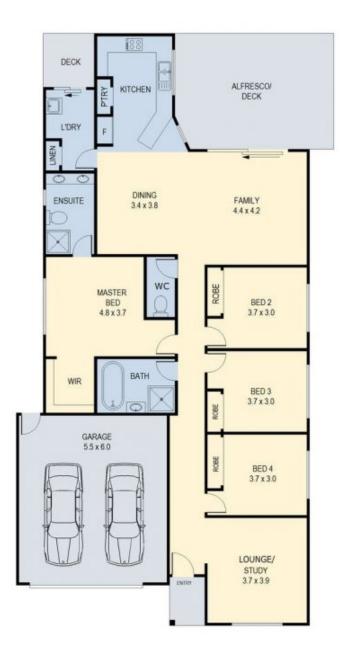

The family friendly floor plan has enough space for everyone:

? Master bedroom with walk in robe and ensuite with dual vanity

? Three further family bedrooms all with built in robes

? Versatile front room that can be used as a study or lounge

- ? Main bathroom with built in bath
- ? Separate powder room
- ? Open plan living which opens out on the alfresco through

4 🎮 2 🚔 2 🖨

Type : House

View : https://www.yere.com.au/lease/vic/south-east/pak enham/residential/house/7692809