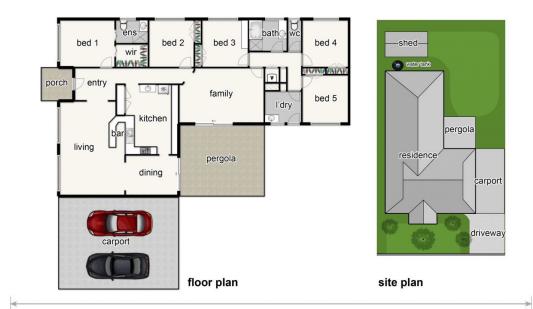

## 13 Ketnor Street Cranbourne VIC

Minutes from the central of Cranbourne, This magnificent house features 5 bedrooms, lovely Master suite with ENS, and WIR, and robes to all the bedrooms. It offers a large formal lounge/dining room with bar ideal for entertaining, kitchen and separate living area.

## Features include

- ? ducted heating, evaporate cooling plus split system air conditioning
- ? the double carport enables rear access for the boat or caravan
- ? a big shed in the backyard where you can work on your hobbies

13 KETNOR STREET, CRANBOURNE

This floor plan is not to scale. Areas and dimensions are approximate and therefore plan should only be used for illustrative purposes. Plants are decorative only.