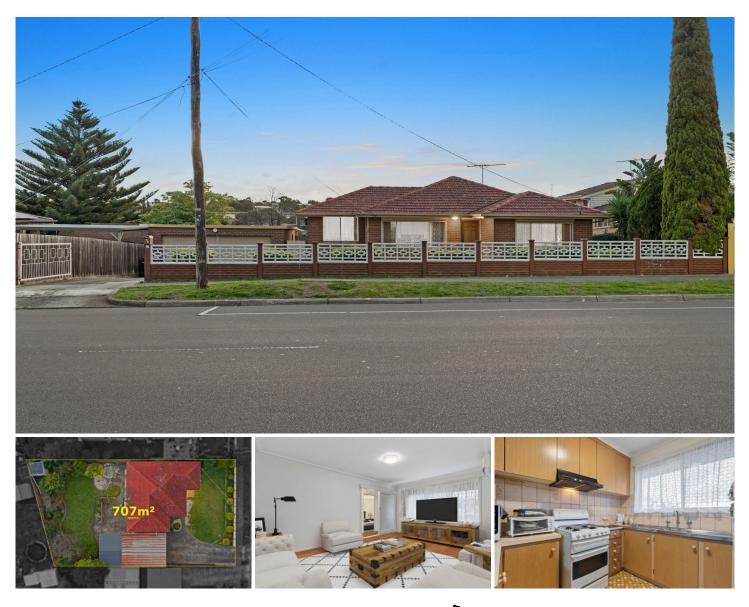

## 76 Elonera Road Noble Park North VIC

Sprawling a perfectly placed suburban block boasting approximately 707 sqm (approx.) of prime Noble Park land, this incredible piece of real estate is one of current and future prosperity. The location here simply cannot be understated.

With a huge subdivision potential this single storey offers three bedrooms with in-built robes, a spacious living room, a central bathroom and a large open plan kitchen & meal area. This property offers endless possibilities including space to park three to four cars, a well maintained front and back garden.

## 3 🎮 1 🚔 4 🛱

| Туре      | : House       |
|-----------|---------------|
| Price     | : \$ 760,000  |
| Land Size | : 707 sqm     |
| View      | • https://www |

 https://www.yere.com.au/sale/vic/south-east /noble-park-north/residential/house/7689529