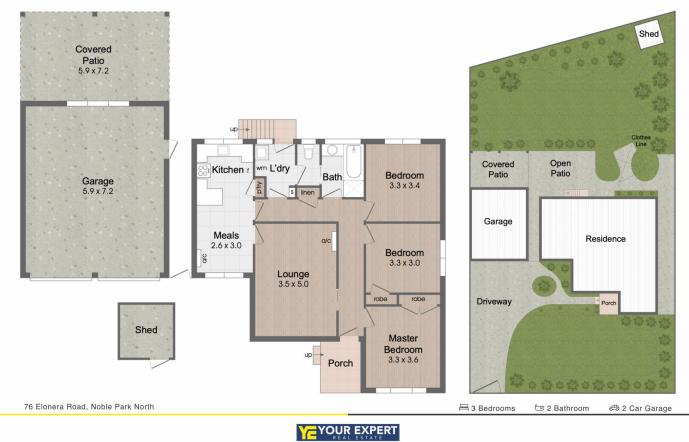

With a huge subdivision potential this single storey offers three bedrooms with in-built robes, a spacious living room, a central bathroom and a large open plan kitchen & meal area. This property offers endless possibilities including space to park three to four cars, a well maintained front and back garden.

Rachhpal Singh 03 8578 5700

Megha Dhingra 03 8578 5700

For full version visit the website

https://www.yere.com.au

While every attempt has been made to ensure the accuracy of the floor plan contained here, measurements of doors, windows, rooms and any other items are approximate and no responsibility is taken for any error omission or miss measurement. this plan is for illustrative purposes only and should be used as such by any prospective purchaser.