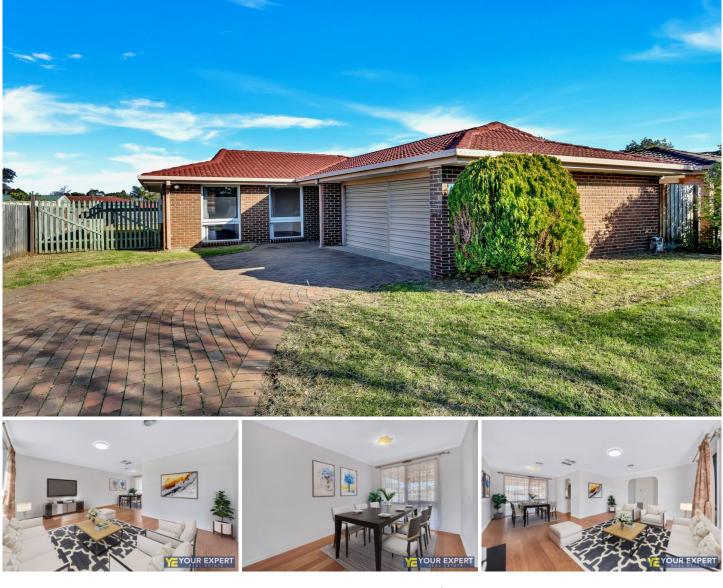

## 453 Centre Road Berwick VIC

Proudly presenting this neat and cosy home, sitting in the great location in Berwick. Only a few minutes walking distance to Berwick Fields Primary school, local farmer's markets, parkland, bus stop; And Close to Berwick train station, Eden Rise Village Shopping centre, Federation University, Nossal High school, Chisholm Institute TAFE, Monash Health-Casey Hospital, Monash Freeway, princes Hwy and so on.

This brick veneer house with 4 bedrooms, 2 living rooms and 2 bathrooms set on a large block of 660 m2 (approx)

Boasting:

- Master bedroom with Walk in robe, fully ensuite, mirror

For full version visit the website

| 4 🎮 | 2 🚔 | 2 🛱 |
|-----|-----|-----|
|-----|-----|-----|

| Туре      | : House         |
|-----------|-----------------|
| Price     | :\$806,000      |
| Land Size | : 660 sqm       |
| View      | : https://www.y |