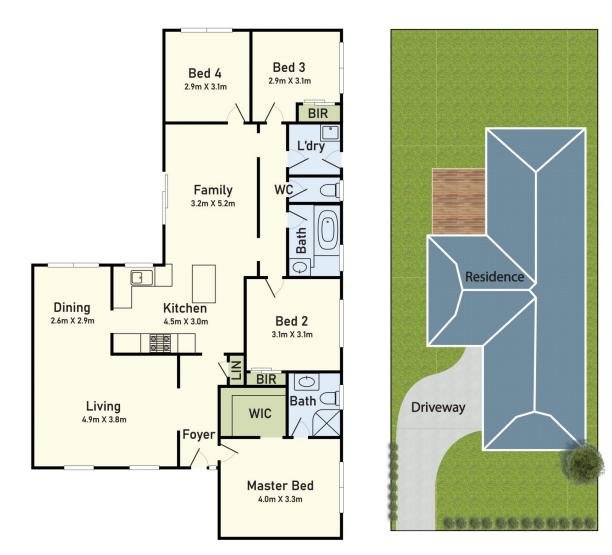

## Floor Plan

Site Plan

## 453 Centre Road, Berwick, VIC 3806

\* Dimensions are approximate and for illustrative purposes only