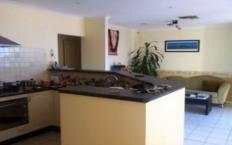

Light-filled well designed open kitchen fitted with gas appliances, dishwasher, plenty of bench and storage space overlooking the family room and dining area. The sliding

4 📮 2 🚔 2 😭

Type: House

View: https://www.yere.com.au/lease/vic/south-east/lyn