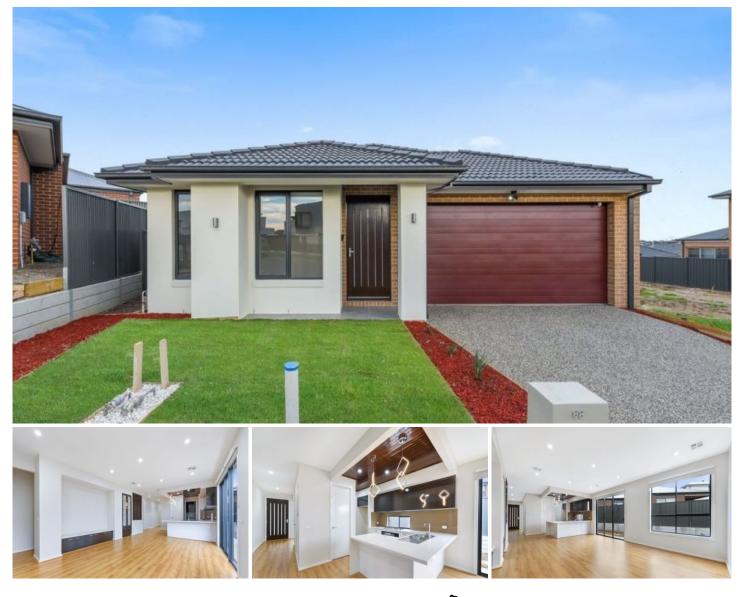

## 68 Marlborough Road Berwick VIC

Located in the highly sought-after Minta Farm Estate and close to the quality schools, Chisholm TAFE, Federation University, public and private hospitals, Monash Freeway, Berwick train station, medical centres, child care centres and all other amenities is this spacious family home proudly boasting: -

4 bedrooms, master with full ensuite and WIR

Spacious kitchen with quality appliances, timber ceiling and walk in pantry

2 living areas including the formal lounge and family plus a separate dining area

Double lock up garage with internal access

Extras include: - gas ducted heating, refrigerated cooling,

4 🎮 2 🚔 2 🛱

Type : House

View : https://www.yere.com.au/lease/vic/south-east/ber wick/residential/house/7673160