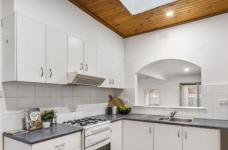

Three spacious bedrooms all serviced with built in robes - two with double robes.

Two generous living spaces to enjoy including a formal lounge and a huge rumpus room at the rear.

Large bright central kitchen with plenty of cupboard and bench space and gas oven.