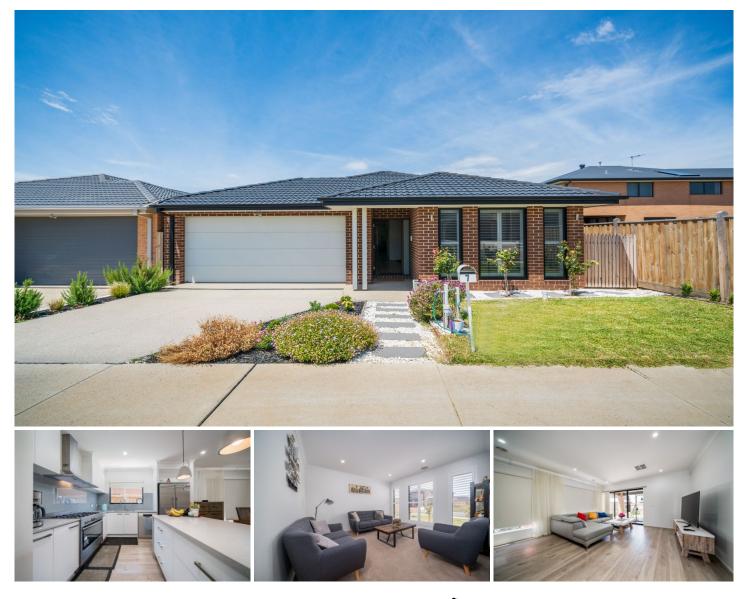

## 7 Seed Crescent Clyde North VIC

Located within walking distance to the local shops, parks, lake and within 5-10 minutes' drive to the quality schools, Monash freeway, Casey hospital, Berwick train station, Federation university, Chisholm TAFE, Eden Rise shopping centre and all other amenities is this beautiful family home proudly boasting: -

4 bedrooms, master with full ensuite and WIR

Spacious kitchen with quality appliances and plenty of storage space

2 living areas including the formal lounge and family plus the separate dining area

Double lock up garage with remote and internal access

Extras include: - gas ducted heating, evaporative cooling,

4 🎮 2 🚔 2 🛱

Type : House

View : https://www.yere.com.au/lease/vic/south-east/cly de-north/residential/house/7665952

Caroline Phillips 03 8578 5700