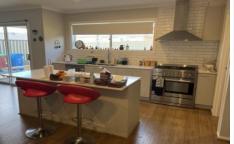

Step inside this beautifully designed home and you'll be welcomed by an abundance of natural light and a warm and inviting atmosphere. The spacious living areas provide plenty of room for family and friends to relax, while the modern kitchen equipped with 900mm stainless steel appliances, walk in pantry, ample storage, stone benchtops are perfect for whipping up delicious meals.