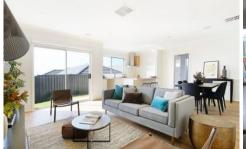

Step inside this beautifully designed home and you'll be welcomed by an abundance of natural light and a warm and inviting atmosphere. The spacious living areas provide plenty of room for family and friends to relax, while the modern kitchen equipped with 900mm stainless steel appliances, walk in pantry, ample storage, stone benchtops are perfect for whipping up delicious meals.