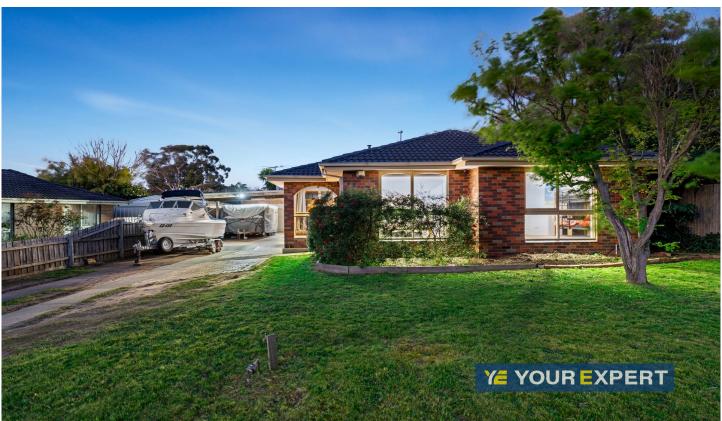

## 31 Darling Way Narre Warren VIC

This Cosy Family Home is nestled in the most sought-after pocket of Narre Warren on a 688m2 parcel of land. This property is the ideal stepping stone for first home buyers, upsizers, downsizers or astute investors and it is ready for you to move straight into.

## Property features include:

- ? Four generously sized bedrooms, fitted with built-in robes
- ? Spacious kitchen features quality appliances, including a 900mm freestanding cooker with Oven, 900mm rangehood, glass splashback, a dishwasher, and ample pantry & cupboard space for storage
- ? Spacious Family living, dining/meals area and supersized Sunroom/2nd living space
- ? Centrally located main bathroom features a bathtub,