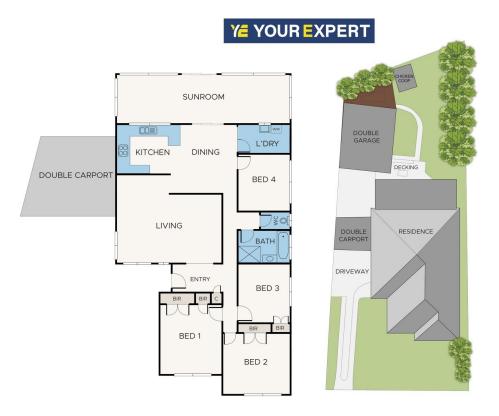

## Property features include:

- ? Four generously sized bedrooms, fitted with built-in robes
- ? Spacious kitchen features quality appliances, including a 900mm freestanding cooker with Oven, 900mm rangehood, glass splashback, a dishwasher, and ample pantry & cupboard space for storage
- ? Spacious Family living, dining/meals area and supersized Sunroom/2nd living space
- ? Centrally located main bathroom features a bathtub,

Disclaimer: This floorplan is for illustration purposes only and no warranty is given to its accuracy. Purchasers are advised to carry out their investigations.