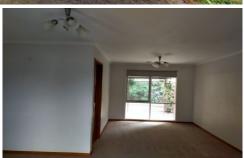

Comprises a great central kitchen with extra wide bench top, plenty of cupboards and dishwasher. Lounge and dining room with bay window

Extra large master bedroom with ensuite and WIR, remaining bedrooms have built in robes. Main bathroom, separate toilet, spacious laundry. Ducted heating throughout, one cooling unit in the lounge