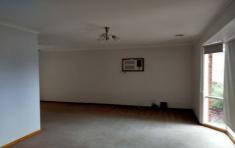

Comprises a great central kitchen with extra wide bench top, plenty of cupboards and dishwasher. Lounge and dining room with bay window

Extra large master bedroom with ensuite and WIR, remaining bedrooms have built in robes. Main bathroom, separate toilet, spacious laundry. Ducted heating throughout, one cooling unit in the lounge