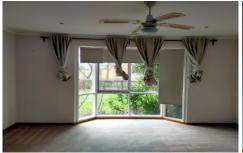

Comprises a great central kitchen with extra wide bench top, plenty of cupboards and dishwasher. Lounge and dining room with bay window

Extra large master bedroom with ensuite and WIR, remaining bedrooms have built in robes. Main bathroom, separate toilet, spacious laundry. Ducted heating throughout, one cooling unit in the lounge