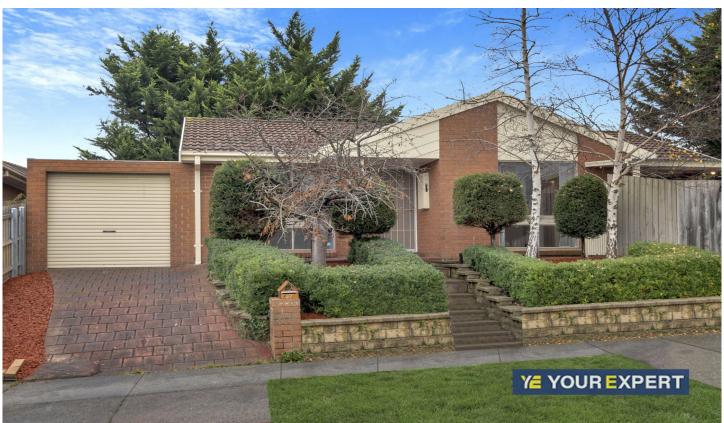

## 2/37 Columbia Road Narre Warren VIC

This 3 bedroom unit is a well maintained home in the Maramba Estate and is sure to impress. Nestled on a corner block, this property gives easy access to public transport, Maramba and Columbia Roads, and walking distance to Fountain Gate shopping centre, Bunji Place. Short drive to Parkhill Shopping Centre, Oatlands Primary School, Narre Warren Train Station, Freeway plus much more. A compact type lifestyle for those looking to downsize, invest, or enter the market. This property has everything you could need.

## 3 📮 2 🖺 1 🖨

Type : Unit
Price : \$580,000
Land Size : 350 sqm

View : https://www.yere.com.au/sale/vic/south-east

Crystal Lin 03 8578 5700

Lin Zhang 03 8578 5700

Floor Plan Site Plan

2/37 Columbia Road, Narre Warren, VIC 3805
\*Dimensions are approximate and for illustrative purposes only