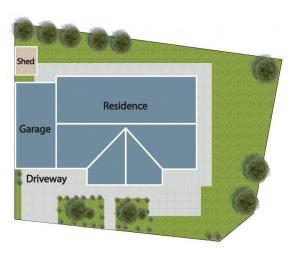

## 3 📮 2 🖺 1 🖨

Type : Unit
Price : \$580,000
Land Size : 350 sqm

View : https://www.yere.com.au/sale/vic/south-east

Crystal Lin 03 8578 5700

Lin Zhang 03 8578 5700

Floor Plan Site Plan

2/37 Columbia Road, Narre Warren, VIC 3805
\*Dimensions are approximate and for illustrative purposes only