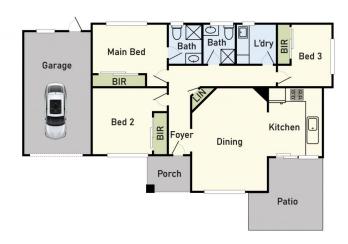

- 3 bedrooms with built in robe
- Master bedroom with fully ensuite and built in robe
- Main bath with toilet
- Floating floor boards

For full version visit the website

## 3 📮 2 🖺 1 🖨

Type : Unit
Price : \$580,000
Land Size : 350 sqm

View : https://www.yere.com.au/sale/vic/south-east

Crystal Lin 03 8578 5700

Lin Zhang 03 8578 5700

Floor Plan Site Plan

2/37 Columbia Road, Narre Warren, VIC 3805
\*Dimensions are approximate and for illustrative purposes only