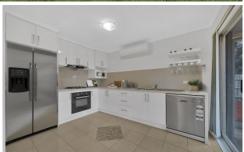

- 3 bedrooms with built in robe
- Master bedroom with fully ensuite and built in robe
- Main bath with toilet
- Floating floor boards

For full version visit the website