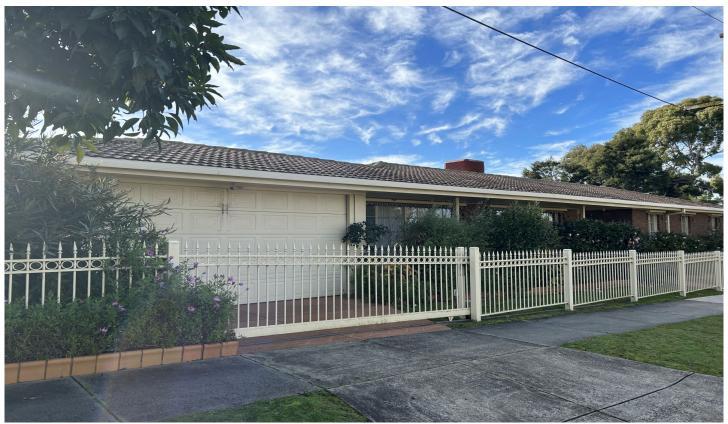

## 67 King Arthur Drive Glen Waverley VIC

Located within zoning to Camelot Rise Primary and Highvale Secondary, close to the Glen Waverley Train Station, Freeway Access, walking distance to kindergarten, Dandenong Creek Trail, Capital Ave Reserve and all other amenities is this beautiful family home proudly boasting: -

- 4 bedrooms, master with full ensuite and WIR and other 3 bedrooms with built in robes.
- 3 living areas including the formal lounge, family and rumpus plus a separate formal dining area.

Spacious kitchen with quality appliances, dishwasher, breakfast bench and plenty of storage space.

Double garage with side roller door and remote-control rear roller door.

4 🚐 2 📛 2 🖨

Type: House

View: https://www.yere.com.au/lease/vic/east/glen-wav

erley/residential/house/7626731

Winnie Zhou 03 8578 5700