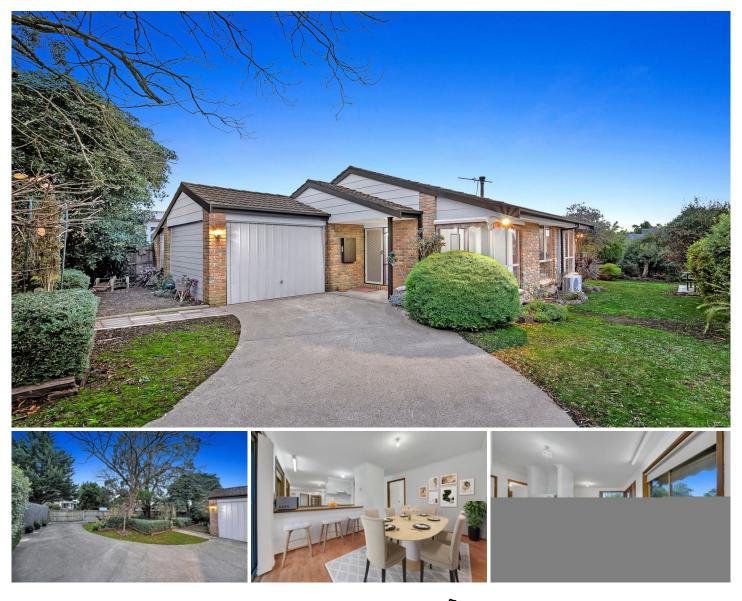

## **10 Malanda Court Berwick VIC**

This is a conjunction sale with Strzelecki Realty.

You can't go past this solid brick three bedroom plus study home. It has all the creature comforts and privacy being located in a court and fully enclosed yard.

Features include the master with built in robes and ensuite, 2nd and 3rd bedrooms with built in robes, main bathroom with separate shower and bath, separate toilet, study off lounge room, separate dining and a central kitchen with large open servery, expansive laundry with bench and cupboard space.

Gas heating and air conditioner located in the lounge room.

3 🛤 2 🚔 1 🚘

Type : House

View : https://www.yere.com.au/sale/vic/south-east/berw ick/residential/house/7624887

Lin Zhang 03 8578 5700

Arif Akhlaqi 03 8578 5700