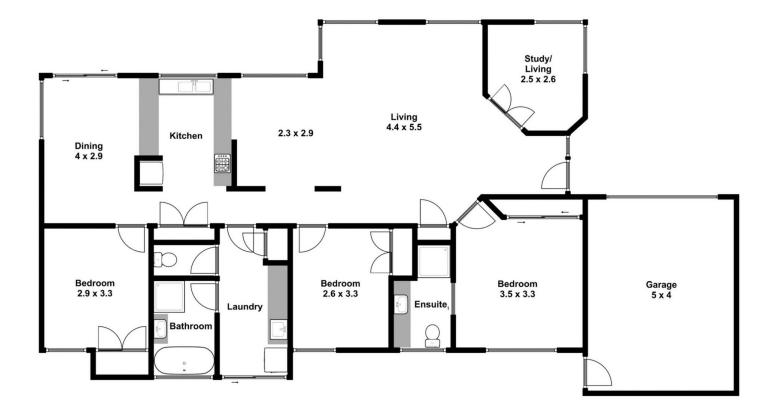

Features include the master with built in robes and ensuite, 2nd and 3rd bedrooms with built in robes, main bathroom with separate shower and bath, separate toilet, study off lounge room, separate dining and a central kitchen with large open servery, expansive laundry with bench and cupboard space.

Gas heating and air conditioner located in the lounge room.

3 🛤 2 🚔 1 🚘

Type : House

View : https://www.yere.com.au/sale/vic/south-east/berw ick/residential/house/7624887

Lin Zhang 03 8578 5700

Arif Akhlaqi 03 8578 5700