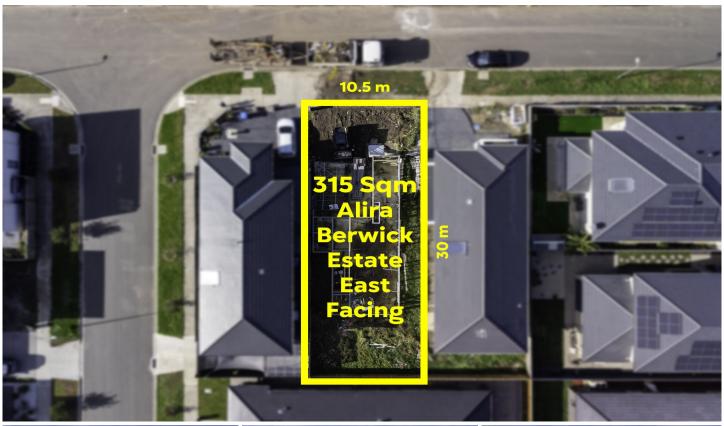

## **5 Crabtree Crescent Berwick VIC**

Welcome to 5 Crabtree Crescent, a stunning land in the prestigious Alira estate. This is your chance to enjoy the best of modern living in a tranquil and convenient location.

The 315m2 lot has a 10.5m frontage and is surrounded by landscaped gardens and waterfront blocks. You will be close to schools, shops, public transport, freeway access, and the future wetland and open spaces that make Alira such a desirable destination.