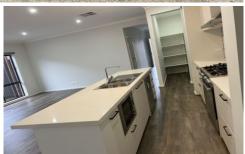

4 bedrooms, master with full ensuite, WIR, double vanities and bigger shower

Open plan kitchen with high end appliances, stone benchtop, dishwasher, in built microwave, walk in pantry and plenty of storage space