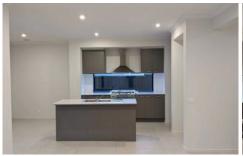

- 4 plus study/5th bedroom ( 4 of them with robes ) including deluxe master bedroom with ensuite and walk in robe
- Spacious open plan kitchen, living and meals area
- Kitchen fit for a chef with stainless steel appliances and dishwasher, gleaming stone bench tops and a walk in pantry
- An additional separate living area
- Outdoor entertaining area overlooking low maintenance