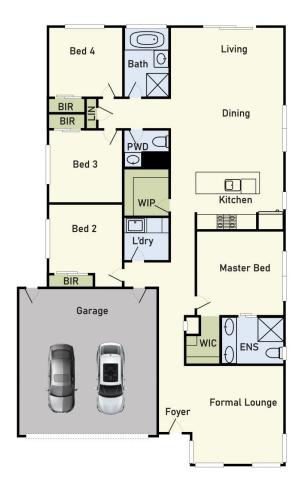

As you step on the property, you'll be greeted by an elegant facade and porch that leads to a formal lounge which makes a great impression. The master bedroom is spacious and is equipped with an ensuite featuring wall tiles from top to bottom and double basins on stone bench-top and ample storage while the other three bedrooms come with built-in robes and a central bathroom with a bathtub and a sizable shower.

The kitchen boasts 40mm stone bench tops, soft-close

4 🚐 2 📛 2 🖨

**Type**: House **Price**: \$ 710,000

View: https://www.yere.com.au/sale/vic/south-east/clyd

e-north/residential/house/7618505

Rachhpal Singh 03 8578 5700

Megha Dhingra 03 8578 5700

For full version visit the website

Floor Plan Site Plan

25 Lensing Street, Clyde North, VIC 3978

\* Dimensions are approximate and for illustrative purposes only