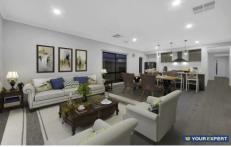

As you step on the property, you'll be greeted by an elegant facade and porch that leads to a formal lounge which makes a great impression. The master bedroom is spacious and is equipped with an ensuite featuring wall tiles from top to bottom and double basins on stone bench-top and ample storage while the other three bedrooms come with built-in robes and a central bathroom with a bathtub and a sizable shower.