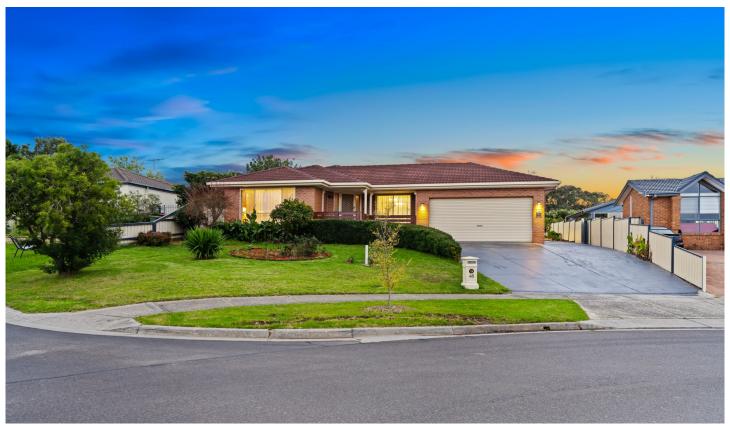

## 46 Eleanore Crescent Hallam VIC

## **UNDER CONTRACT**

This fabulous three bedroom home impressively positioned on 679 sqm approx. allotment offers lifestyle and excellent space that you and your family will love!

Welcoming you upon entry, a bright and spacious lounge room opposite a formal dining zone or a study/4th bedroom, floor plan is complemented by tiles and floorboards that flow throughout, open plan kitchen/ meals area and large family room create a central family hub, extending out to the large covered alfresco deck with protective PVC clear blinds and generous backyard equipped with garden shed and mostly colorbond fencing

## 3 📭 2 🔓 6 🖨

**Type** : House **Price** : \$ 780,000 Building Size: 151 sqm **Land Size** 

: 679 sqm

View : https://www.yere.com.au/sale/vic/southeast/hallam/residential/house/7612206

**Walter Pereira** 03 8578 5700