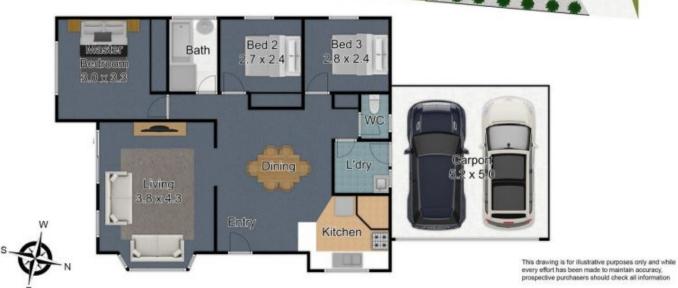

## 15 Flamingo Court Narre Warren South VIC

Nestled in a leafy pocket of Narre Warren South, surrounded by parkland and

excellent every day amenities, within mins to Hampton Park Shopping Centre, Westfield Fountain Gate, Casey Central Shopping Centre, Narre Warren and Hallam stations, the Princes Highway and the Monash Freeway, this charming home has a whole lot to offer, including a relaxed open layout, a wide frontage, and a sizeable backyard with heaps of space for the kids' trampoline. Behind the picket fencing and modern timber door, you'll discover a large carpeted dining area that connects effortlessly to both the kitchen and the light-filled living room.

Completing this cosy family residence, three peaceful robed bedrooms sit alongside a central bathroom with

3 📭 1 🔓 2 😭

Type: House

**View :** https://www.yere.com.au/lease/vic/south-east/nar re-warren-south/residential/house/7610727