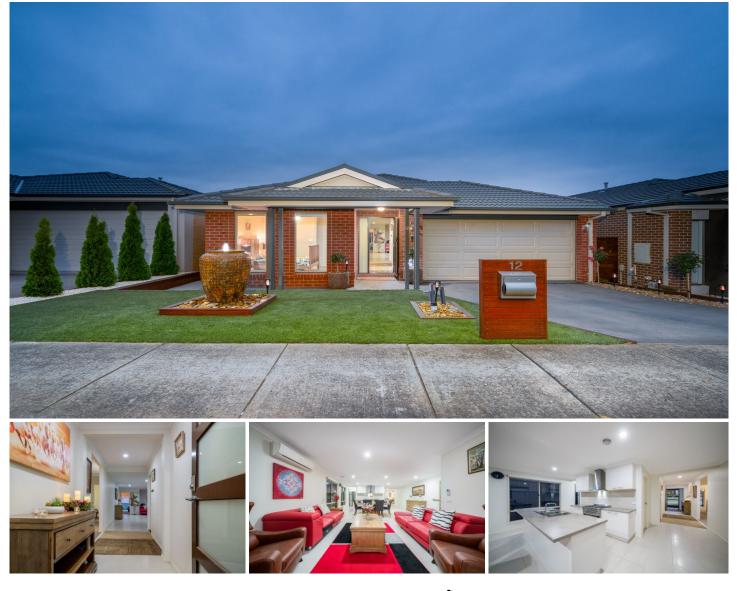

## 12 Coolana Drive Clyde North VIC

Located in one of the prime location in Berwick Waters Estate and within the walking distance to the local parks, walkways, bus stops, kindergartens, child care centres, Hillcrest college and within 5-10 minutes' drive to the quality schools, Chisholm TAFE, Federation university, Berwick train station, Monash freeway, Casey hospital, St John of God hospital, medical centres, Eden Rise shopping centre and all other amenities is this beautiful family home proudly boasting:-

4 bedrooms, master with full ensuite and WIR Spacious kitchen with quality appliances and walk in pantry Open plan living/dining area which further opens out to the undercover alfresco with large timber deck Double garage with internal and remote access