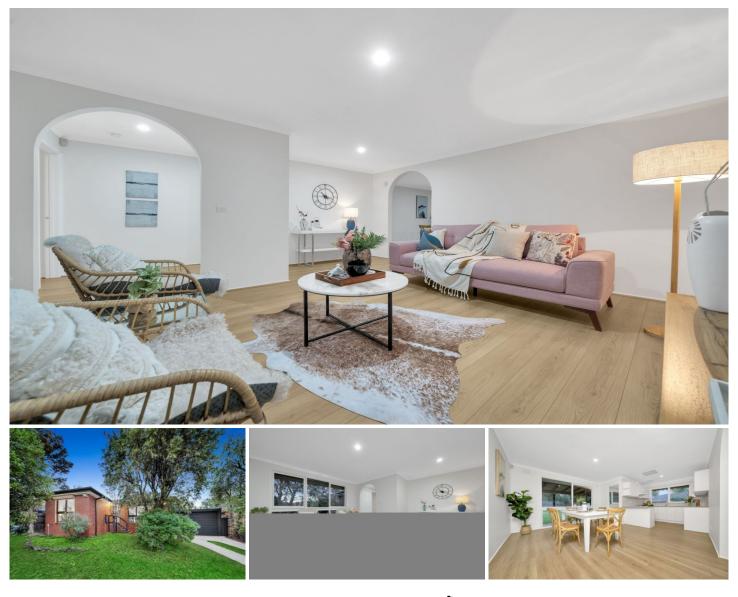

## 30 Mahon Crescent Narre Warren VIC

First home buyers and investors looking for a beautiful, spacious, and well-maintained home, 30 Mahon Crescent Narre Warren is the property for you.

The property features 3 big bedrooms with built-in robes, an open lounge area attached to a big kitchen with plenty of cupboard storage, and an adjoining dining area.

Leading from the dining area is a spacious back garden, perfect for summertime outdoor fun, complete with an undercover pergola area and a garden shed.

This home also has ducted heating throughout with a split system air conditioning and heating.

Located conveniently close to public transport (busses and