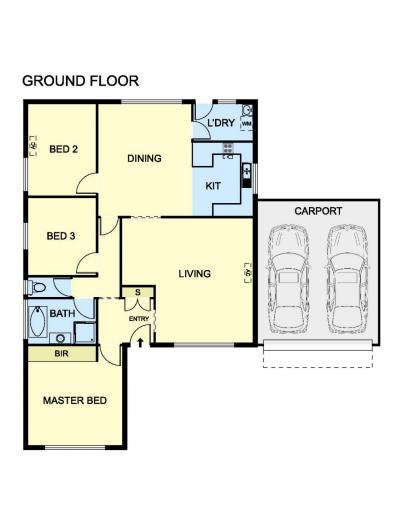

## 30 Mahon Crescent Narre Warren VIC

First home buyers and investors looking for a beautiful, spacious, and well-maintained home, 30 Mahon Crescent Narre Warren is the property for you.

The property features 3 big bedrooms with built-in robes, an open lounge area attached to a big kitchen with plenty of cupboard storage, and an adjoining dining area.

## 30 Mahon Cres, Narre Warren

\*Dimensions are approximate and for illustrative purposes only